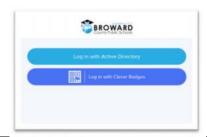

## How do I login to Clever?

 On January 7, 2019, Go to http://sso.browardschools.com
 where you will be taken to the new Clever login page to the right. Click on "Log in With Active Directory".

2) Now you will be taken to the Active Directory login page shown to the right. This is the same sign on page that you have been using for Office365, Pinnacle, Canvas, and Clever.

3) Your Username: is your Student 06 number

On the Active Directory Login page, usernames **no longer** need the @my.browardschools.com suffix.

4) Your Password: Use your Active Directory password. (HAS NOT CHANGED)